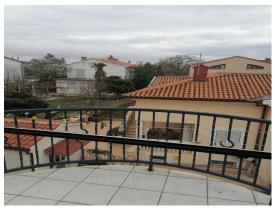

| Price : | 675.000 Kn |
|---------|------------|
| Price : | 90.000 €   |

Medulin, apartment in the attic of the building, with 2 terraces, 2nd row to the sea.

The apartment consists of: living room with kitchen and dining room, bedroom, bathroom and a spacious covered terrace with access from the living room and bedroom, plus 1 smaller terrace.