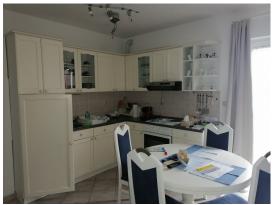

| Price : | 675.000 Kn |
|---------|------------|
| Price : | 90.000 €   |

Medulin, apartment in the attic of the building, with 2 terraces, 2nd row to the sea.

The apartment consists of: living room with kitchen and dining room, bedroom, bathroom and a spacious covered terrace with access from the living room and bedroom, plus 1 smaller terrace.

It has a parking space in front of the building.

The apartment is ready to move in, the documentation is in order and it is for sale furnished.

BBM Real Estate Agency Burle 75, 52450 Medulin

Mail: bbmmedulin@gmail.com Web: www.bbm-agencija.com