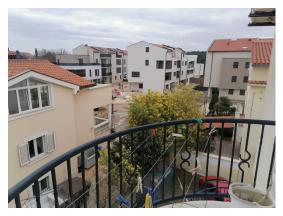

| Price : | 675.000 Kn |
|---------|------------|
| Price : | 90.000 €   |

Medulin, apartment in the attic of the building, with 2 terraces, 2nd row to the sea.

The apartment consists of: living room with kitchen and dining room, bedroom, bathroom and a spacious covered terrace with access from the living room and bedroom, plus 1 smaller terrace.