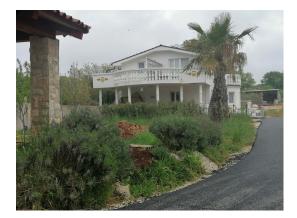

| Price : | 1.867.500 Kn |
|---------|--------------|
| Price : | 249.000 €    |

Quiet location in Medulin, house with garden for sale.

This house is located on the outskirts of Medulin, in the nature of a legalized facility on agricultural land. The house has about 200 m2 (with terraces), on a garden of 600 m2.

This new house with yard consists of 3 floors: basement, ground floor and attic. The house is categorized and very successfully rented, . It consists of one ground floor apartment and 2 studio apartments on the upper floor. The house is fully equipped and furnished, and is sold as such.