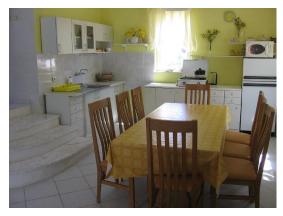

## House in Liznjan!

1st floor consists of bedroom, kitchen, living room and dining room, bathroom / wc + 20m2 covered terrace.

2nd floor with separate entrance consists of living room, dining room, kitchen 33 m2, two bedrooms, bathroom / wc, hallway + balcony of 15 m2.