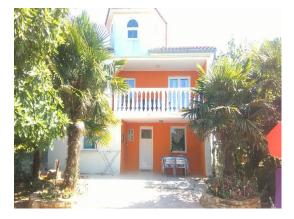

## House in Liznjan!

1st floor consists of bedroom, kitchen, living room and dining room, bathroom / wc + 20m2 covered terrace.

2nd floor with separate entrance consists of living room, dining room, kitchen 33 m2, two bedrooms, bathroom / wc, hallway + balcony of 15 m2.

3rd floor refers to the attic + windows and doors, and possible: living room + room with panoramic sea view.

Additional - studio apartment of about 30 m2 (kitchen, bedroom and bathroom).