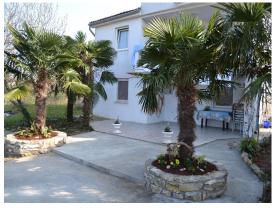

## House in Liznjan!

1st floor consists of bedroom, kitchen, living room and dining room, bathroom / wc + 20m2 covered terrace.

2nd floor with separate entrance consists of living room, dining room, kitchen 33 m2, two bedrooms, bathroom / wc, hallway + balcony of 15 m2.

3rd floor refers to the attic + windows and doors, and possible: living room + room with panoramic sea view.

Additional - studio apartment of about 30 m2 (kitchen, bedroom and bathroom).